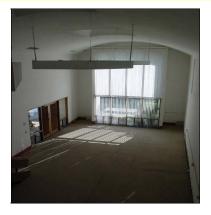

## Pictures of Building D:

### **Key Benefits:**

Private meeting room with large open work area.

Open large balcony overlooking the work space. Great for an office!

Large private server room with separate A/C.

Approximately 18 foot high ceilings!

Tall bay window! This building is open and bright!

Secured courtyard with picnic areas.

Ample on-site parking.